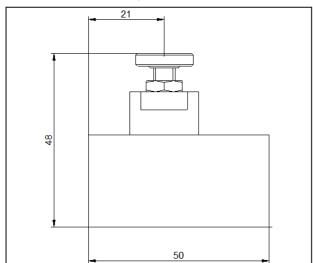

# **SE06**



## **Dimensional Drawing**



#### **S**chematic



# Rendering



## SE06-NV

| SE06 |     | Standard Service - Pneumatic, 1/4NPT |                               | Service    |
|------|-----|--------------------------------------|-------------------------------|------------|
|      |     | NV                                   | Needle Valve - bi-directional | Valve Type |
|      |     |                                      |                               |            |
|      |     |                                      |                               |            |
| S    | E06 | -NV                                  | Model Number                  |            |

This is a bespoke datasheet. For further details on the complete range, please refer to catalogue: Flow Controller Valve & Cylinder Plug Valve Models FCV,