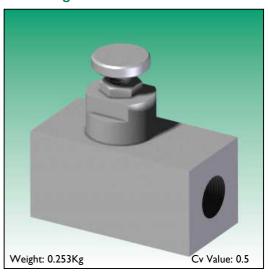

# Rendering

## SE06-NV

| SE06 |     | Standard Service - Pneumatic, 1/4NPT |                               | Service    |
|------|-----|--------------------------------------|-------------------------------|------------|
|      |     | NV                                   | Needle Valve - bi-directional | Valve Type |
|      |     |                                      |                               |            |
|      |     |                                      |                               |            |
| S    | E06 | -NV                                  | Model Number                  |            |