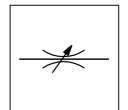

# **SE06**



## **Dimensional Drawing**



#### **S**chematic



# Rendering



## SE06-NV

| SE06 |     | Standard Service - Pneumatic, 1/4NPT |                               | Service    |
|------|-----|--------------------------------------|-------------------------------|------------|
|      |     | NV                                   | Needle Valve - bi-directional | Valve Type |
|      |     |                                      |                               |            |
|      |     |                                      |                               |            |
| S    | E06 | -NV                                  | Model Number                  |            |

This is a bespoke datasheet. For further details on the complete range, please refer to catalogue: Flow Controller Valve & Cylinder Plug Valve Models FCV,

www.bifold.co.uk

Ac