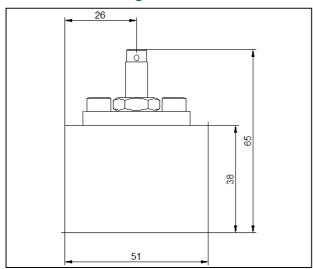

S



## **Dimensional Drawing**



## **S**chematic



## Rendering



## S06-CPV

| S           | S Standard Service - Pneumatic: -20C to +180C |      |                                     | Service             |
|-------------|-----------------------------------------------|------|-------------------------------------|---------------------|
| 06 I/4" NPT |                                               |      | NPT                                 | Pot Size            |
|             |                                               | CPV  | Cylinder Plug Valve, Bi-Directional | Valve Configuration |
|             |                                               |      | None                                | Options             |
|             |                                               |      |