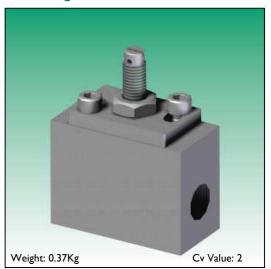

S



## **Dimensional Drawing**



## **S**chematic



## Rendering



## S06-CPV

| S           | S Standard Service - Pneumatic: -20C to +180C |      |                                     | Service             |
|-------------|-----------------------------------------------|------|-------------------------------------|---------------------|
| 06 I/4" NPT |                                               |      | NPT                                 | Pot Size            |
|             |                                               | CPV  | Cylinder Plug Valve, Bi-Directional | Valve Configuration |
|             |                                               |      | None                                | Options             |
|             |                                               |      |                                     |                     |