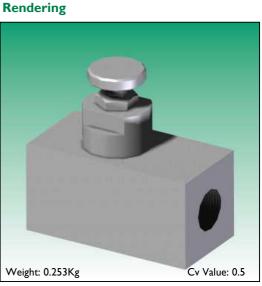

## ASE06-NV

| ASE06     |    | Service                       |              |
|-----------|----|-------------------------------|--------------|
|           | NV | Needle Valve - bi-directional | Valve Type   |
|           |    |                               |              |
|           |    |                               |              |
| ASE06 -NV |    |                               | Model Number |