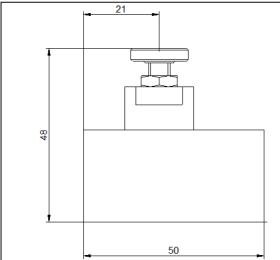

## Dimensional Drawing

## ASE06-NV

| ASE06     |    | Service                       |              |
|-----------|----|-------------------------------|--------------|
|           | NV | Needle Valve - bi-directional | Valve Type   |
|           |    |                               |              |
|           |    |                               |              |
| ASE06 -NV |    |                               | Model Number |